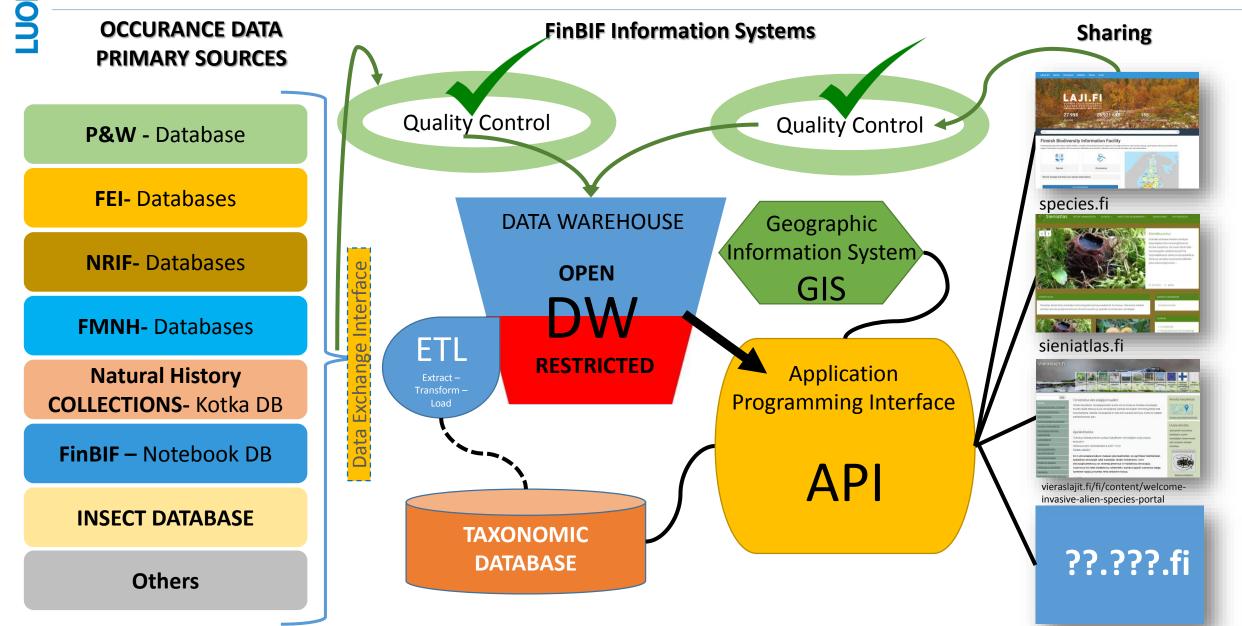

of Species Information -





Latests records from Finland

+ previous

#### Kari LAHTI 28.9.2017





# **FinBIF** – Finnish Biodiversity Information Facility

- National Infrastructure of Species Information -

#### VISION

**<u>FinBIF</u>** is a primary source of species information for Research and Education, for Public Authority and Administration and for Citizen Science and General Public.

**<u>FinBIF</u>** compiles and combines all species information in Finland to one uniform and open service.

**<u>FinBIF</u>** is a modern service under constant development with comfortable intuitive end-user portal and professional provisions.

#### SUD REN LAJITIETO KES SUD REN LAJITIETO KES FINASH BIODIVERSITY INFO FAR

### FinBIF – DATA MANAGEMENT- Compilation, flow and distribution of Data



### FinBIF – DATA MANAGEMENT- Compilation, flow and distribution of Data





#### **FinBIF- RESTRICTED DATA**

#### **RESTRICTED DATA REQUEST SERVICE**





Ž

#### **FinBIF – RELEVANCE AND EFFECTIVENESS**

## **Decision making**

- Sustainable use of Natural Resources
- Land use practices and planning





### **FinBIF – RELEVANCE AND EFFECTIVENESS**

# **Decision making**

- Sustainable use of Natural Resources
- Land use practices and planning
- Nature Conservation, species
   protection, Red Data Books



#### SUG MEN LAJITETOKESK FINLANG ARTOATACENT FINNISH BIODIVERSITY INFO FACIL

#### **FinBIF – RELEVANCE AND EFFECTIVENESS**

# **Decision making**

- Sustainable use of Natural Resources
- Land use practices and planning
- Nature Conservation, species protection, Red Data Books
-