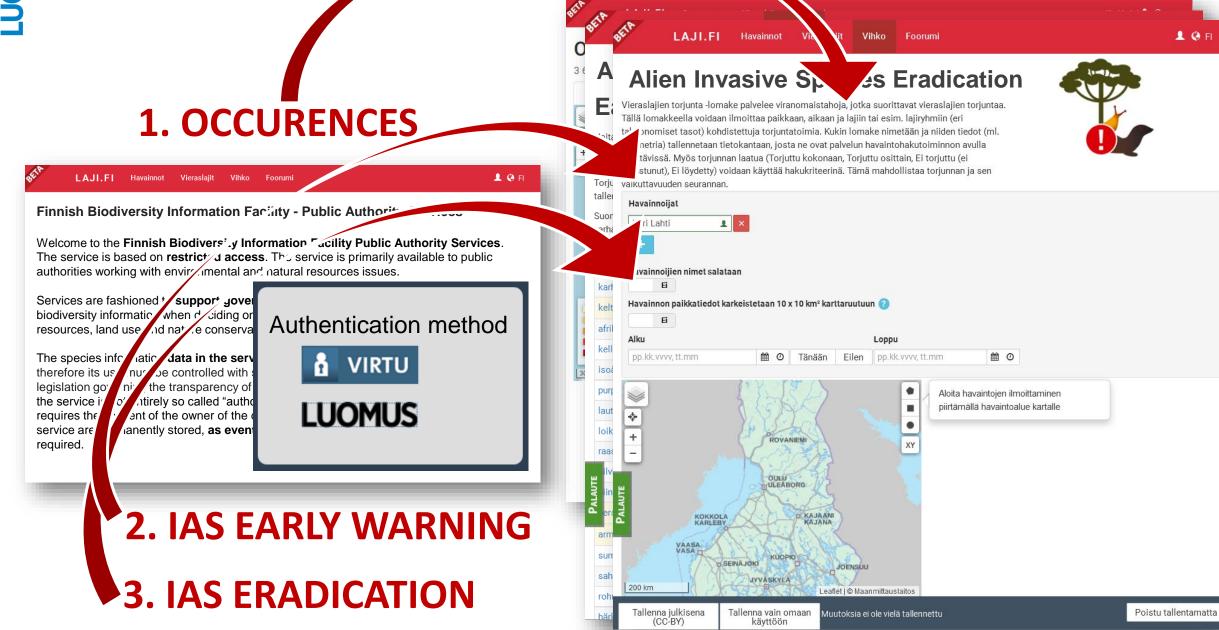

# Finnish Biodiversity Information Facility - Public Authority Services

Welcome to the **Finnish Biodiversity Information Facility Public Authority Services**. The service is based on **restricted access**. The service is primarily available to public authorities working with environmental and natural resources issues.

Services are fashioned to **support government functions** that require reliable biodiversity information when deciding on, for example, sustainable use of natural resources, land use and nature conservation.

The species information **data in the service is in its original, ungeneralised form**, and therefore its use must be controlled with sufficient caution in compliance with the current legislation governing the transparency of species information. The species information in the service is not entirely so called "authority data" and its further distribution always requires the consent of the owner of the data. All data enquiries executed within the service are permanently stored, **as event log data**, in the Data Warehouse for review if required.

|                                 | LAJI.FI Havainnot Vierasl                                                                                                                                                                                                                                                                                                                                                                                                                                                                                                  | ajit Vihko F         | oorumi                                                             |                                                    |                                                                                                                                                                                                                                                                                                                                                                                                                                                                                                                                                                                                                                                                                                                                                                                                                                                                                                                                                                                                                                                                                                                                                                                                                                                                                                                                                                                                                                                                                                                                                                   |                        |
|---------------------------------|----------------------------------------------------------------------------------------------------------------------------------------------------------------------------------------------------------------------------------------------------------------------------------------------------------------------------------------------------------------------------------------------------------------------------------------------------------------------------------------------------------------------------|----------------------|--------------------------------------------------------------------|----------------------------------------------------|-------------------------------------------------------------------------------------------------------------------------------------------------------------------------------------------------------------------------------------------------------------------------------------------------------------------------------------------------------------------------------------------------------------------------------------------------------------------------------------------------------------------------------------------------------------------------------------------------------------------------------------------------------------------------------------------------------------------------------------------------------------------------------------------------------------------------------------------------------------------------------------------------------------------------------------------------------------------------------------------------------------------------------------------------------------------------------------------------------------------------------------------------------------------------------------------------------------------------------------------------------------------------------------------------------------------------------------------------------------------------------------------------------------------------------------------------------------------------------------------------------------------------------------------------------------------|------------------------|
| en torjur                       | Alien Invasive Spe                                                                                                                                                                                                                                                                                                                                                                                                                                                                                                         | ecies                |                                                                    |                                                    |                                                                                                                                                                                                                                                                                                                                                                                                                                                                                                                                                                                                                                                                                                                                                                                                                                                                                                                                                                                                                                                                                                                                                                                                                                                                                                                                                                                                                                                                                                                                                                   |                        |
| keella<br>set tas<br>tallenr    | Early Warning Sys                                                                                                                                                                                                                                                                                                                                                                                                                                                                                                          | tem (El              | J/E                                                                | ASIN                                               | )                                                                                                                                                                                                                                                                                                                                                                                                                                                                                                                                                                                                                                                                                                                                                                                                                                                                                                                                                                                                                                                                                                                                                                                                                                                                                                                                                                                                                                                                                                                                                                 |                        |
| ä. Myös<br>), Ei löy<br>iden se | Haitallisten vieraslajien (EU-luettelo) havainnoista tu<br>järjestelmistä) ja siitä lähetetään automaattisesti hä<br>välittämisestä EU:n vaatimusten mukaisesti EASIN-                                                                                                                                                                                                                                                                                                                                                     | älytys asianomaisell |                                                                    |                                                    |                                                                                                                                                                                                                                                                                                                                                                                                                                                                                                                                                                                                                                                                                                                                                                                                                                                                                                                                                                                                                                                                                                                                                                                                                                                                                                                                                                                                                                                                                                                                                                   |                        |
| ijat                            | Torjuntatoimet kirjataan Lajitietokeskuksen viranom                                                                                                                                                                                                                                                                                                                                                                                                                                                                        | naispalvelujen Vihko | -palvelun                                                          | vieraslajien to                                    | orjunta -lomakkeel                                                                                                                                                                                                                                                                                                                                                                                                                                                                                                                                                                                                                                                                                                                                                                                                                                                                                                                                                                                                                                                                                                                                                                                                                                                                                                                                                                                                                                                                                                                                                | la. Torjuntatoimien ti |
| i i                             | tallennetaan nimellä ja toimia voidaan hakea niiden                                                                                                                                                                                                                                                                                                                                                                                                                                                                        |                      |                                                                    |                                                    |                                                                                                                                                                                                                                                                                                                                                                                                                                                                                                                                                                                                                                                                                                                                                                                                                                                                                                                                                                                                                                                                                                                                                                                                                                                                                                                                                                                                                                                                                                                                                                   |                        |
|                                 | Suomen Lajitietokeskuksen viranomaispalvelujen o                                                                                                                                                                                                                                                                                                                                                                                                                                                                           |                      |                                                                    |                                                    | ,                                                                                                                                                                                                                                                                                                                                                                                                                                                                                                                                                                                                                                                                                                                                                                                                                                                                                                                                                                                                                                                                                                                                                                                                                                                                                                                                                                                                                                                                                                                                                                 | 1                      |
| ien nir                         | varhaisvaroitus- ja seurantajärjestelmän kehitys ja ta<br>vieraslajiasetus edellyttää jäsenvaltioilta koskien El                                                                                                                                                                                                                                                                                                                                                                                                           |                      | -                                                                  |                                                    |                                                                                                                                                                                                                                                                                                                                                                                                                                                                                                                                                                                                                                                                                                                                                                                                                                                                                                                                                                                                                                                                                                                                                                                                                                                                                                                                                                                                                                                                                                                                                                   | arhaisvaroitusjärjeste |
|                                 | Lajit                                                                                                                                                                                                                                                                                                                                                                                                                                                                                                                      | Havaintoa            | Yksilöä                                                            | Vanhin                                             | Uusin                                                                                                                                                                                                                                                                                                                                                                                                                                                                                                                                                                                                                                                                                                                                                                                                                                                                                                                                                                                                                                                                                                                                                                                                                                                                                                                                                                                                                                                                                                                                                             | Hälytys tehty          |
| paikk                           | <ul> <li>karheaviuhkalehti (Cabomba caroliniana) </li> </ul>                                                                                                                                                                                                                                                                                                                                                                                                                                                               |                      |                                                                    |                                                    |                                                                                                                                                                                                                                                                                                                                                                                                                                                                                                                                                                                                                                                                                                                                                                                                                                                                                                                                                                                                                                                                                                                                                                                                                                                                                                                                                                                                                                                                                                                                                                   |                        |
| Ei                              | keltamajavankaali ( <i>Lysichiton americanus</i> ) 🖻                                                                                                                                                                                                                                                                                                                                                                                                                                                                       | 21                   | 237                                                                | 10.05.2005                                         | 18.09.2016 💿                                                                                                                                                                                                                                                                                                                                                                                                                                                                                                                                                                                                                                                                                                                                                                                                                                                                                                                                                                                                                                                                                                                                                                                                                                                                                                                                                                                                                                                                                                                                                      |                        |
|                                 |                                                                                                                                                                                                                                                                                                                                                                                                                                                                                                                            |                      |                                                                    |                                                    |                                                                                                                                                                                                                                                                                                                                                                                                                                                                                                                                                                                                                                                                                                                                                                                                                                                                                                                                                                                                                                                                                                                                                                                                                                                                                                                                                                                                                                                                                                                                                                   |                        |
| tt mr                           | afrikanvesihäntä ( <i>Lagarosiphon major</i> ) 🖻                                                                                                                                                                                                                                                                                                                                                                                                                                                                           |                      |                                                                    |                                                    |                                                                                                                                                                                                                                                                                                                                                                                                                                                                                                                                                                                                                                                                                                                                                                                                                                                                                                                                                                                                                                                                                                                                                                                                                                                                                                                                                                                                                                                                                                                                                                   |                        |
| /, tt.mr                        | afrikanvesihäntä ( <i>Lagarosiphon major</i> ) 🖻 kellusvesihyasintti ( <i>Eichhornia crassipes</i> ) 🖻                                                                                                                                                                                                                                                                                                                                                                                                                     |                      |                                                                    |                                                    |                                                                                                                                                                                                                                                                                                                                                                                                                                                                                                                                                                                                                                                                                                                                                                                                                                                                                                                                                                                                                                                                                                                                                                                                                                                                                                                                                                                                                                                                                                                                                                   |                        |
| v, tt.mr                        |                                                                                                                                                                                                                                                                                                                                                                                                                                                                                                                            |                      |                                                                    |                                                    |                                                                                                                                                                                                                                                                                                                                                                                                                                                                                                                                                                                                                                                                                                                                                                                                                                                                                                                                                                                                                                                                                                                                                                                                                                                                                                                                                                                                                                                                                                                                                                   |                        |
| r, tt.mr                        | kellusvesihyasintti ( <i>Eichhornia crassipes</i> ) 🖻                                                                                                                                                                                                                                                                                                                                                                                                                                                                      |                      |                                                                    |                                                    |                                                                                                                                                                                                                                                                                                                                                                                                                                                                                                                                                                                                                                                                                                                                                                                                                                                                                                                                                                                                                                                                                                                                                                                                                                                                                                                                                                                                                                                                                                                                                                   |                        |
| /, tt.mr                        | kellusvesihyasintti ( <i>Eichhornia crassipes</i> ) 🖻<br>isoärviä ( <i>Myriophyllum aquaticum</i> ) 🖻                                                                                                                                                                                                                                                                                                                                                                                                                      |                      |                                                                    |                                                    |                                                                                                                                                                                                                                                                                                                                                                                                                                                                                                                                                                                                                                                                                                                                                                                                                                                                                                                                                                                                                                                                                                                                                                                                                                                                                                                                                                                                                                                                                                                                                                   |                        |
| ; tt.mr                         | kellusvesihyasintti ( <i>Eichhornia crassipes</i> ) 🖻<br>isoärviä ( <i>Myriophyllum aquaticum</i> ) 🖻<br>purppurakudzu ( <i>Pueraria montana var. lobata</i> ) ല                                                                                                                                                                                                                                                                                                                                                           |                      |                                                                    |                                                    |                                                                                                                                                                                                                                                                                                                                                                                                                                                                                                                                                                                                                                                                                                                                                                                                                                                                                                                                                                                                                                                                                                                                                                                                                                                                                                                                                                                                                                                                                                                                                                   |                        |
| ; tt.mr                         | kellusvesihyasintti ( <i>Eichhornia crassipes</i> )<br>isoärviä ( <i>Myriophyllum aquaticum</i> )<br>purppurakudzu ( <i>Pueraria montana var. lobata</i> )<br>lauttarusolehti ( <i>Ludwigia grandiflora</i> )                                                                                                                                                                                                                                                                                                              |                      |                                                                    |                                                    |                                                                                                                                                                                                                                                                                                                                                                                                                                                                                                                                                                                                                                                                                                                                                                                                                                                                                                                                                                                                                                                                                                                                                                                                                                                                                                                                                                                                                                                                                                                                                                   |                        |
|                                 | kellusvesihyasintti ( <i>Eichhornia crassipes</i> )<br>isoärviä ( <i>Myriophyllum aquaticum</i> )<br>purppurakudzu ( <i>Pueraria montana var. lobata</i> )<br>lauttarusolehti ( <i>Ludwigia grandiflora</i> )<br>loikorusolehti ( <i>Ludwigia peploides</i> )<br>raastotatar ( <i>Persicaria perfoliata</i> )<br>ilvisutilatva ( <i>Baccharis halimifolia</i> )                                                                                                                                                            |                      |                                                                    |                                                    |                                                                                                                                                                                                                                                                                                                                                                                                                                                                                                                                                                                                                                                                                                                                                                                                                                                                                                                                                                                                                                                                                                                                                                                                                                                                                                                                                                                                                                                                                                                                                                   |                        |
|                                 | kellusvesihyasintti ( <i>Eichhornia crassipes</i> )<br>isoärviä ( <i>Myriophyllum aquaticum</i> )<br>purppurakudzu ( <i>Pueraria montana var. lobata</i> )<br>lauttarusolehti ( <i>Ludwigia grandiflora</i> )<br>loikorusolehti ( <i>Ludwigia peploides</i> )<br>raastotatar ( <i>Persicaria perfoliata</i> )<br>ilvisutilatva ( <i>Baccharis halimifolia</i> )                                                                                                                                                            |                      |                                                                    |                                                    |                                                                                                                                                                                                                                                                                                                                                                                                                                                                                                                                                                                                                                                                                                                                                                                                                                                                                                                                                                                                                                                                                                                                                                                                                                                                                                                                                                                                                                                                                                                                                                   |                        |
|                                 | kellusvesihyasintti ( <i>Eichhornia crassipes</i> )<br>isoärviä ( <i>Myriophyllum aquaticum</i> )<br>purppurakudzu ( <i>Pueraria montana var. lobata</i> )<br>lauttarusolehti ( <i>Ludwigia grandiflora</i> )<br>loikorusolehti ( <i>Ludwigia peploides</i> )<br>raastotatar ( <i>Persicaria perfoliata</i> )<br>ilvisutilatva ( <i>Baccharis halimifolia</i> )                                                                                                                                                            | 217                  |                                                                    | 04.08.1871                                         | <ul> <li>□</li> <li>□</li></ul> |                        |
|                                 | kellusvesihyasintti ( <i>Eichhornia crassipes</i> )<br>isoärviä ( <i>Myriophyllum aquaticum</i> )<br>purppurakudzu ( <i>Pueraria montana var. lobata</i> )<br>lauttarusolehti ( <i>Ludwigia grandiflora</i> )<br>loikorusolehti ( <i>Ludwigia peploides</i> )<br>raastotatar ( <i>Persicaria perfoliata</i> )<br>ilvisutilatva ( <i>Baccharis halimifolia</i> )<br>ilinahelmikki ( <i>Parthenium hysterophorus</i> )                                                                                                       | 217<br>29            | 983<br>933<br>933<br>933<br>933<br>933<br>933<br>933<br>933<br>933 | <ul> <li>O4.08.1871</li> <li>O1.09.2005</li> </ul> |                                                                                                                                                                                                                                                                                                                                                                                                                                                                                                                                                                                                                                                                                                                                                                                                                                                                                                                                                                                                                                                                                                                                                                                                                                                                                                                                                                                                                                                                                                                                                                   |                        |
|                                 | kellusvesihyasintti ( <i>Eichhornia crassipes</i> )<br>isoärviä ( <i>Myriophyllum aquaticum</i> )<br>purppurakudzu ( <i>Pueraria montana var. lobata</i> )<br>lauttarusolehti ( <i>Ludwigia grandiflora</i> )<br>loikorusolehti ( <i>Ludwigia peploides</i> )<br>loikorusolehti ( <i>Ludwigia peploides</i> )<br>raastotatar ( <i>Persicaria perfoliata</i> )<br>ivisutilatva ( <i>Baccharis halimifolia</i> )<br>inahelmikki ( <i>Parthenium hysterophorus</i> )<br>ersianjättiputki ( <i>Heracleum persicum</i> )        | 29                   |                                                                    |                                                    | _                                                                                                                                                                                                                                                                                                                                                                                                                                                                                                                                                                                                                                                                                                                                                                                                                                                                                                                                                                                                                                                                                                                                                                                                                                                                                                                                                                                                                                                                                                                                                                 |                        |
|                                 | kellusvesihyasintti ( <i>Elchhornia crassipes</i> )<br>isoärviä ( <i>Myriophyllum aquaticum</i> )<br>purppurakudzu ( <i>Pueraria montana var. lobata</i> )<br>lauttarusolehti ( <i>Ludwigia grandiflora</i> )<br>loikorusolehti ( <i>Ludwigia peploides</i> )<br>raastotatar ( <i>Persicaria perfoliata</i> )<br>ivisutilatva ( <i>Baccharis halimifolia</i> )<br>iinahelmikki ( <i>Parthenium hysterophorus</i> )<br>ersianjättiputki ( <i>Heracleum persicum</i> )<br>armenianjättiputki ( <i>Heracleum sosnowskyt</i> ) | 29                   |                                                                    |                                                    | _                                                                                                                                                                                                                                                                                                                                                                                                                                                                                                                                                                                                                                                                                                                                                                                                                                                                                                                                                                                                                                                                                                                                                                                                                                                                                                                                                                                                                                                                                                                                                                 |                        |