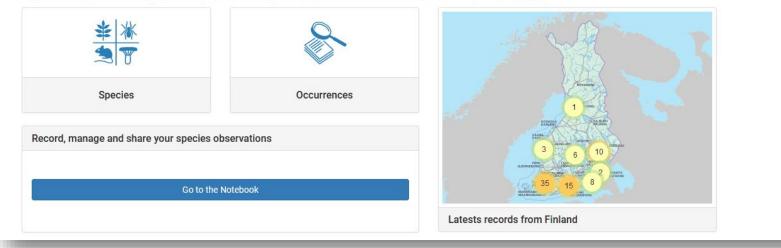

#### Ž SPECIES.FI 26,924,308

Suomen Lajitietokeskus kerää ja yhdistää suomalaisen lajitiedon yhtenäiseksi ja avoimeksi kok deksi, Laji,fi:ssa voit tutustua lajeihin ja niiden esiintymiseen, selata havaintoja suomalaisista lajitietokannoista s a kiriaa omista luontohavainnoistasi.

#### Suomen Lajitietokeskus

Haie

Suomen Lajitietokeskus kerää ja yhdistää suomalaisen lajitiedon yhtenäiseksi ja avoimeksi kokonaisuudeksi. Laji fi:ssa voit tutustua lajeihin ja niiden esiintymiseen, selata havaintoja suomalaisista lajitietokannoista sekä pitää kirjaa omista luontohavainnoistasi.