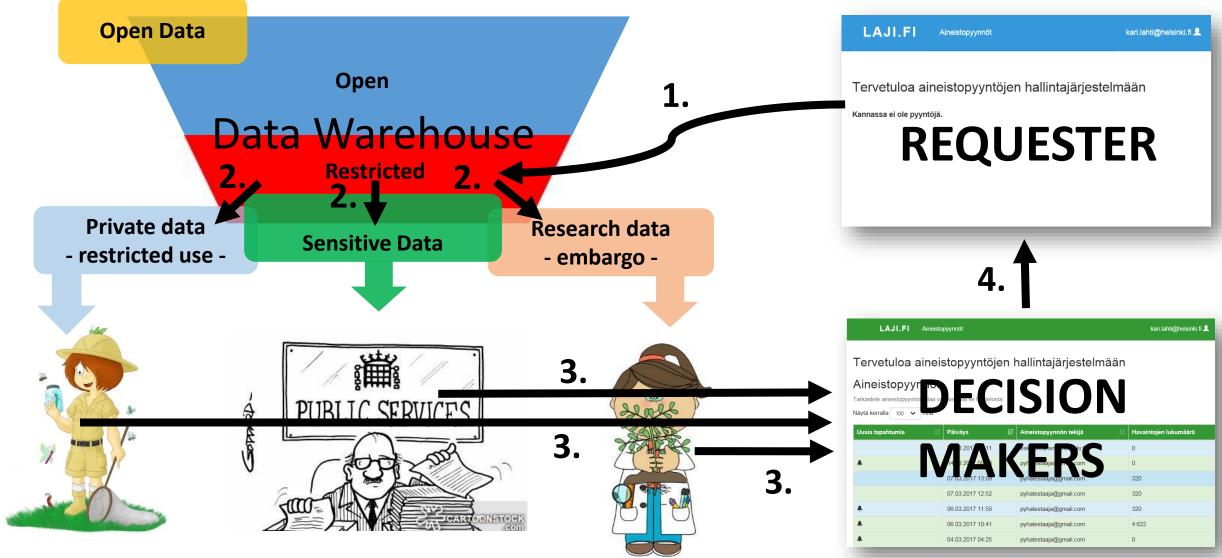

#### **FinBIF- RESTRICTED DATA**

#### **RESTRICTED DATA REQUEST SERVICE**

Ž

# Finnish Biodiversity Information Facility - Public Authority Services

Welcome to the **Finnish Biodiversity Information Facility Public Authority Services**. The service is based on **restricted access**. The service is primarily available to public authorities working with environmental and natural resources issues.

Services are fashioned to **support government functions** that require reliable biodiversity information when deciding on, for example, sustainable use of natural resources, land use and nature conservation.

The species information **data in the service is in its original, ungeneralised form**, and therefore its use must be controlled with sufficient caution in compliance with the current legislation governing the transparency of species information. The species information in the service is not entirely so called "authority data" and its further distribution always requires the consent of the owner of the data. All data enquiries executed within the service are permanently stored, **as event log data**, in the Data Warehouse for review if required.