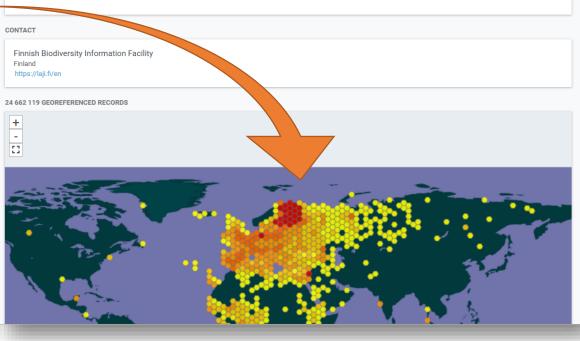

#### PUBLISHER SINCE 21 AUGUST 2017 Finnish Biodiversity Information Facility

PUBLISHER HOMEPAGE ABOUT

Description: Finnish Biodiversity Information Facility (FinBIF) compiles Finnish biodiversity information to one single service for open access sharing. Laji.fi-portal invites you to browse wide range of information on species, their occurrences, distribution and scientific collections and to record and share your own observations.

Endorsed By: GBIF Finland

Installations: Finnish Biodiversity Information Facility

S

ĬΟ