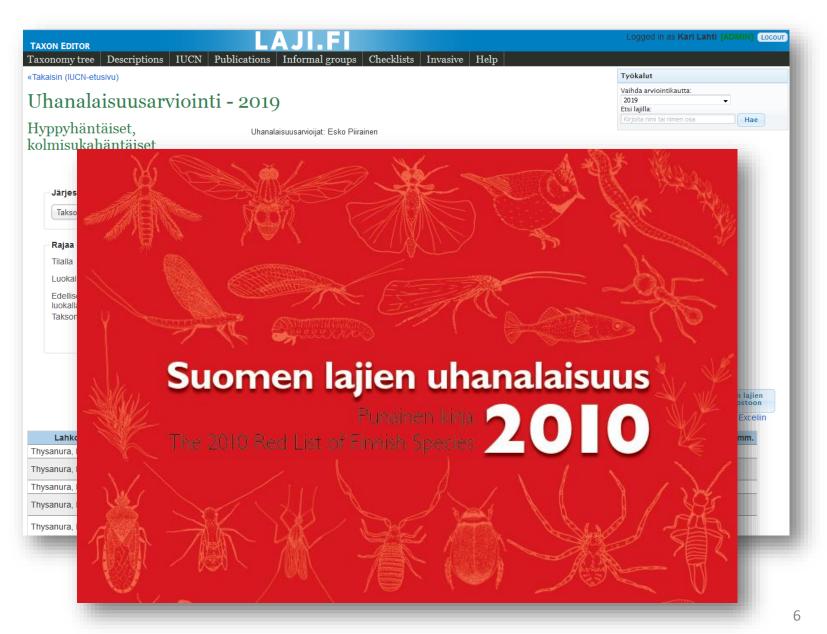

#### Services built directly on FinBIF infrastructure

Laji.fi – Species.fi / Open National Data Viranomaiset.laji.fi / All National Data Red Data Book – tool 2019 Taxon Editor – National Master Checklist Bird Satellite Tracking dashboard National Butterfly Survey 2017 Mushroom Atlas - Citizen Science project Spring Observations - Citizen Science project Mobile Tools for Observations for FinBIF Line Transect Census of Breeding Birds Atlas of Amphibians and Reptiles – Citizen Science Invasive Alien Species Portal