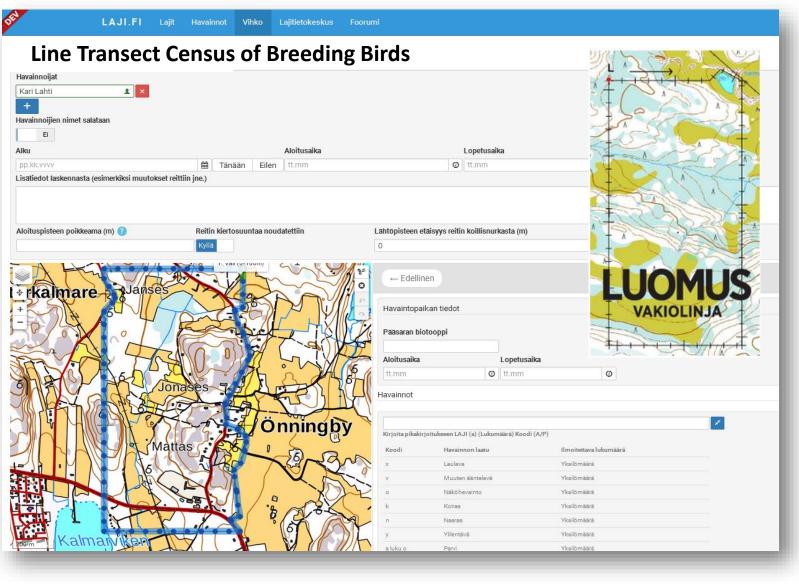

#### Services built directly on FinBIF infrastructure

Laji.fi – Species.fi / Open National Data Viranomaiset.laji.fi / All National Data Red Data Book – tool 2019 Taxon Editor – National Master Checklist Bird Satellite Tracking dashboard National Butterfly Survey 2017 Mushroom Atlas - Citizen Science project Spring Observations - Citizen Science project Mobile Tools for Observations for FinBIF Line Transect Census of Breeding Birds Atlas of Amphibians and Reptiles – Citizen Science Invasive Alien Species Portal