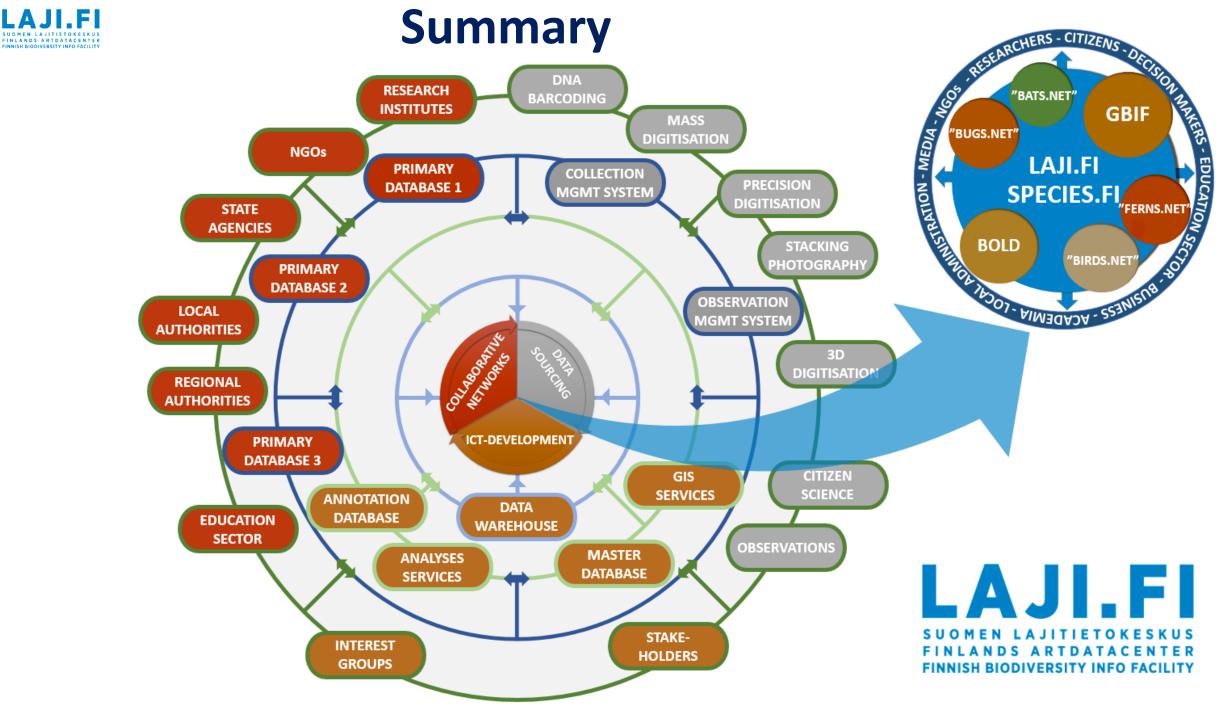

ietokeskus kerää ja yhdistää suomalaisen lajitiedon yhtenäiseksi ja avoimeksi kok deksi, Laji,fi:ssa voit tutustua lajeihin ja niiden esiintymiseen, selata havaintoja suomalaisista lajitietokannoista s a kiriaa omista luontohavainnoistasi.



# GBIF.ORG 24,760,157

Login

#### PUBLISHER SINCE 21 AUGUST 2017 Finnish Biodiversity Information Facility

PUBLISHER HOMEPAGE ABOUT

Description: Finnish Biodiversity Information Facility (FinBIF) compiles Finnish biodiversity information to one single service for open access sharing. Laji.fi-portal invites you to browse wide range of information on species, their occurrences, distribution and scientific collections and to record and share your own observations.

Endorsed By: GBIF Finland

Installations: Finnish Biodiversity Information Facility





S

ĬΟ



#### Suomen Lajitietokeskus

Haie

Suomen Lajitietokeskus kerää ja yhdistää suomalaisen lajitiedon yhtenäiseksi ja avoimeksi kokonaisuudeksi. Laji fi:ssa voit tutustua lajeihin ja niiden esiintymiseen, selata havaintoja suomalaisista lajitietokannoista sekä pitää kirjaa omista luontohavainnoistasi.



#### Ajankohtaista

Etelä-Saimaalla havaittu suuri vesikotilo on maailmalla haitallinen vieraslaji 🕑

Kari Lahti 👤

@ FI

fy

vierasiajit.fi

Q

**Finnish Biodiversity Information** for the Benefit of Society - laji.fi -seminaari 28.9.

release

sylce.fi

15.09.2017

20.09.2017

Metsäluonnon pienten ja hiljaisten maailma avautuu tiedonjulkistamisen valtionpalkinnon voittajateoksessa 💕

15.09.2017

Suojelualueiden merkitys korostuu muuttuvassa ilmastossa 🗗 syke.ft 13.09.2017

Lähde