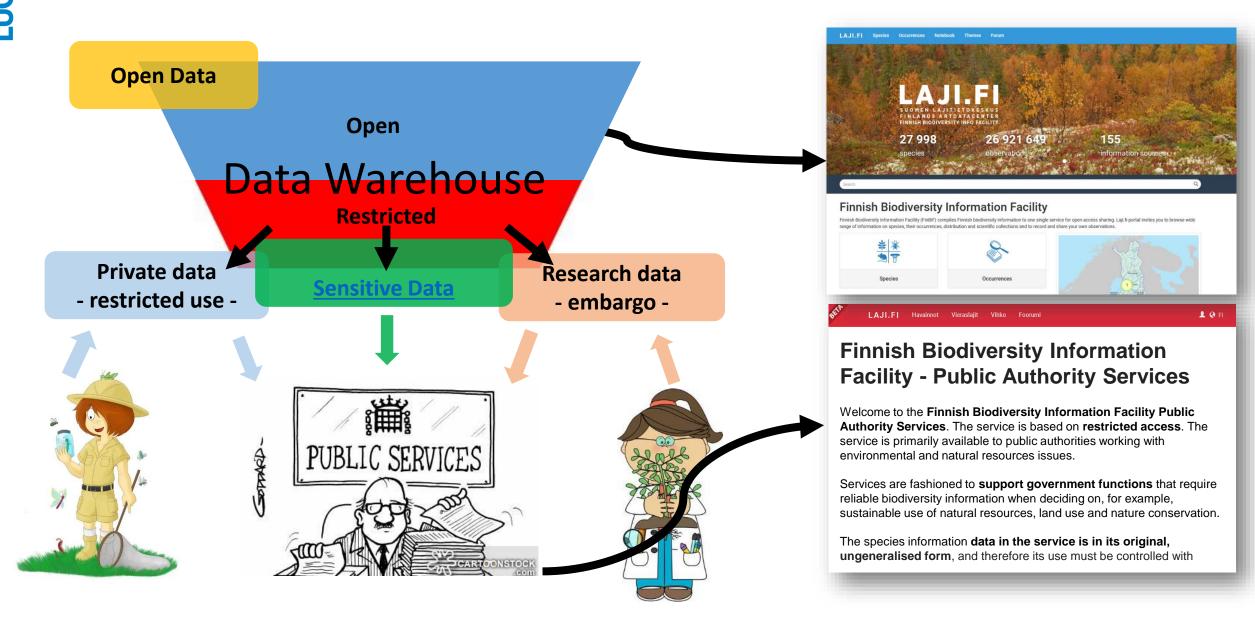

#### **FinBIF- RESTRICTED DATA**

# Finnish Biodiversity Information Facility - Public Authority Services

Welcome to the **Finnish Biodiversity Information Facility Public Authority Services**. The service is based on **restricted access**. The service is primarily available to public authorities working with environmental and natural resources issues.

Services are fashioned to **support government functions** that require reliable biodiversity information when deciding on, for example, sustainable use of natural resources, land use and nature conservation.

The species information **data in the service is in its original, ungeneralised form**, and therefore its use must be controlled with sufficient caution in compliance with the current legislation governing the transparency of species information. The species information in the service is not entirely so called "authority data" and its further distribution always requires the consent of the owner of the data. All data enquiries executed within the service are permanently stored, **as event log data**, in the Data Warehouse for review if required.