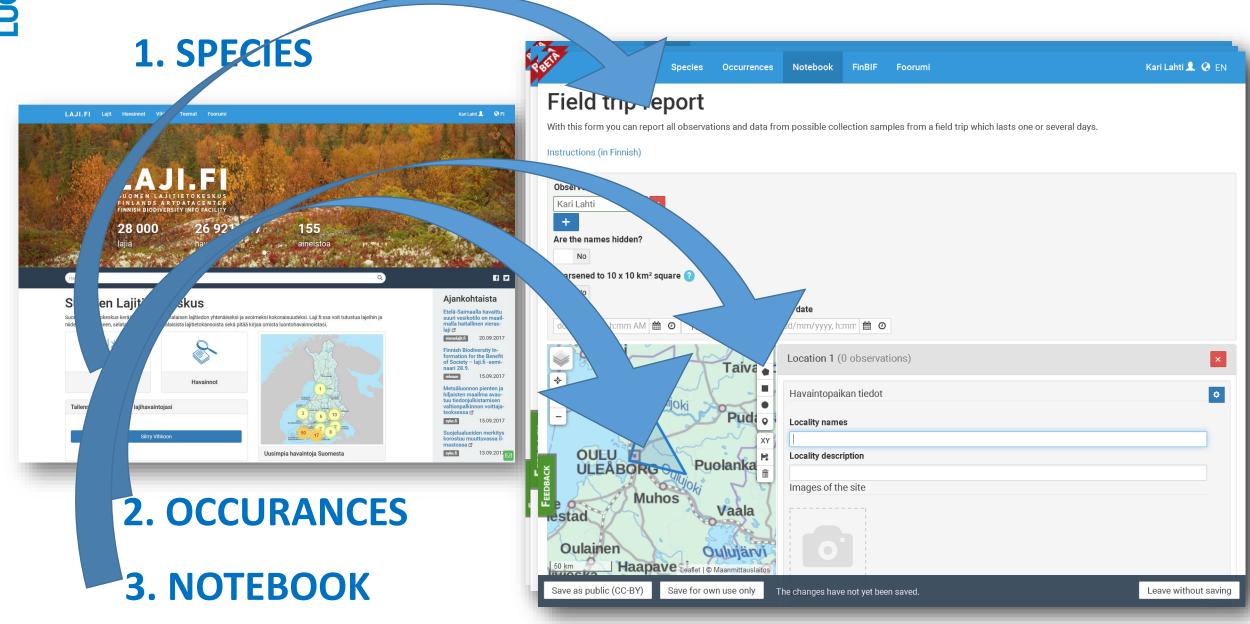

#### **Finnish Biodiversity Information Facility**

Finnish Biodiversity Information Facility (FinBIF) compiles Finnish biodiversity information to one single service for open access sharing. Laji.fi-portal invites you to browse wide range of information on species, their occurrences, distribution and scientific collections and to record and share your own observations.

#### Services built directly on FinBIF infrastructure

Laji.fi – Species.fi / Open National Data Viranomaiset.laji.fi / All National Data Red Data Book – tool 2019 Taxon Editor – National Master Checklist Bird Satellite Tracking dashboard National Butterfly Survey 2017 Mushroom Atlas - Citizen Science project Spring Observations - Citizen Science project Mobile Tools for Observations for FinBIF Line Transect Census of Breeding Birds Atlas of Amphibians and Reptiles – Citizen Science Invasive Alien Species Portal